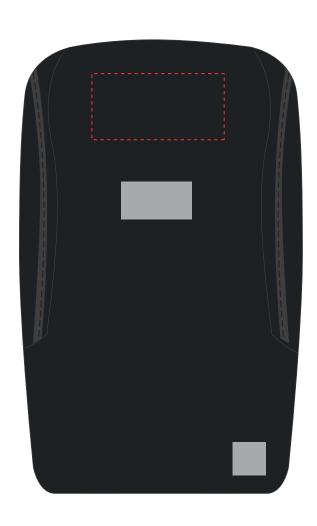

## **ARTWORK SCALE 25%**

Product Image for visualisation - colours may vary

- The dashed line is to demonstrate print area and will not appear on your printed item
  - 1. Your order will not go in to print and production time cannot be confirmed, unless artwork has been approved via the online system.
  - 2. Once printed, artwork cannot be amended, mistakes must be rectified at visual stage.
  - 3. Claims for faulty goods will be honoured, only if the goods are returned to us. We will not issue credits/refunds for items that have been distributed. Please ensure that goods are satisfactory before distribution
  - 4. We are not responsible for delays during transit.

| ARTWORK SCALE 100%<br>Max print area: 140mm x 70mm |     |
|----------------------------------------------------|-----|
| '<br>                                              |     |
|                                                    |     |
|                                                    |     |
|                                                    |     |
|                                                    |     |
|                                                    |     |
|                                                    |     |
|                                                    |     |
|                                                    | _ ; |
|                                                    |     |
|                                                    |     |
|                                                    |     |