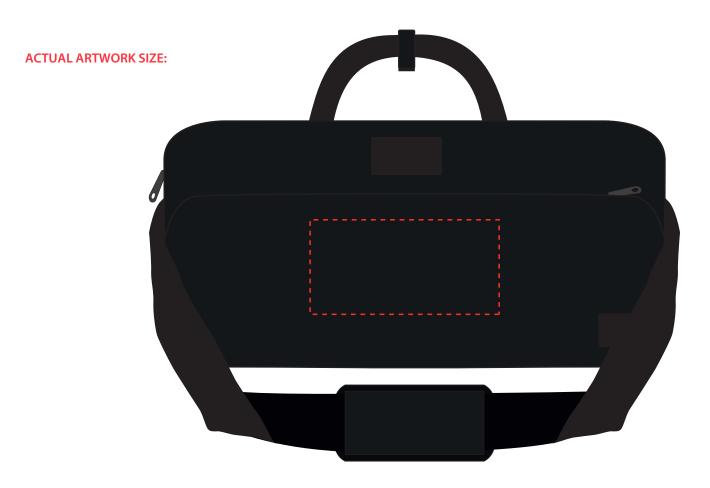

The dashed line is to demonstrate print area and will not appear on your printed item

| ARTWORK SCALE 100%  Max print area: 200mm x 100mm |   |
|---------------------------------------------------|---|
|                                                   |   |
|                                                   |   |
|                                                   |   |
|                                                   |   |
|                                                   |   |
|                                                   |   |
|                                                   |   |
|                                                   |   |
|                                                   |   |
|                                                   |   |
|                                                   |   |
| <br>                                              | j |
|                                                   |   |
|                                                   |   |