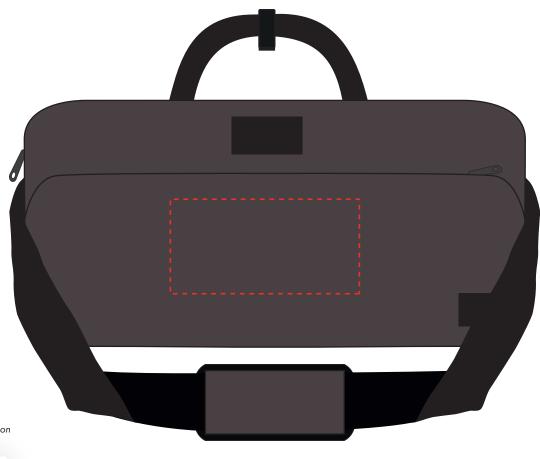

## **ARTWORK SCALE 25%**

Product Image for visualisation - colours may vary

The dashed line is to demonstrate print area and will not appear on your printed item

| ARTWORK SCALE 100%  Max print area: 200mm x 100mm |                               |
|---------------------------------------------------|-------------------------------|
| <br>                                              |                               |
|                                                   |                               |
|                                                   |                               |
| 1<br>                                             |                               |
| !<br>!<br>!<br>!                                  |                               |
| 1<br>                                             |                               |
|                                                   |                               |
|                                                   |                               |
| !<br>!<br>!<br>!                                  |                               |
|                                                   |                               |
|                                                   | Max print area: 200mm x 100mm |