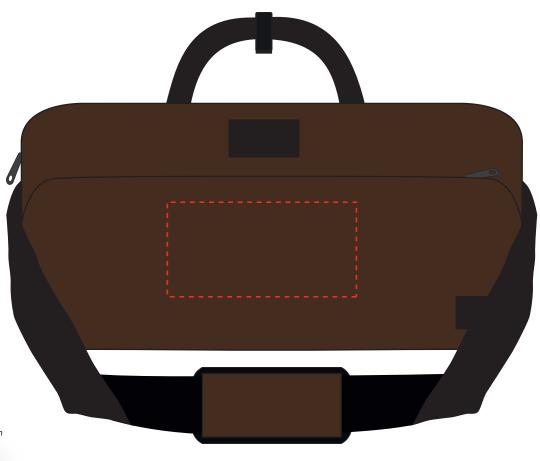

## **ARTWORK SCALE 25%**

Product Image for visualisation - colours may vary

The dashed line is to demonstrate print area and will not appear on your printed item

| ARTWORK SCALE 100%  Max print area: 200mm x 100mm |                               |
|---------------------------------------------------|-------------------------------|
| <br>                                              |                               |
|                                                   |                               |
|                                                   |                               |
| 1<br>                                             |                               |
| !<br>!<br>!<br>!                                  |                               |
| 1<br>                                             |                               |
|                                                   |                               |
|                                                   |                               |
| !<br>!<br>!<br>!                                  |                               |
|                                                   |                               |
|                                                   | Max print area: 200mm x 100mm |