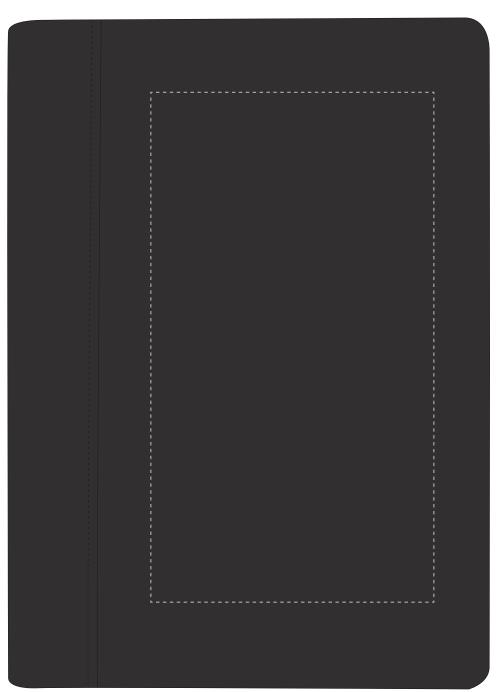

## ARTWORK SCALE 50%

Product Image for visualisation - colours may vary

The dashed line is to demonstrate print area and will not appear on your printed item