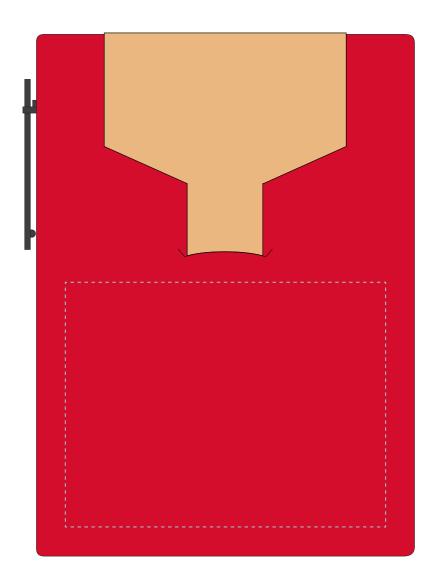

## ARTWORK SCALE 100%

Product Image for visualisation - colours may vary

The dashed line is to demonstrate print area and will not appear on your printed item

| ARTWORK SCALE 100%<br>Max print area: 85mm x 65mm |  |
|---------------------------------------------------|--|
|                                                   |  |
|                                                   |  |
|                                                   |  |
|                                                   |  |
|                                                   |  |