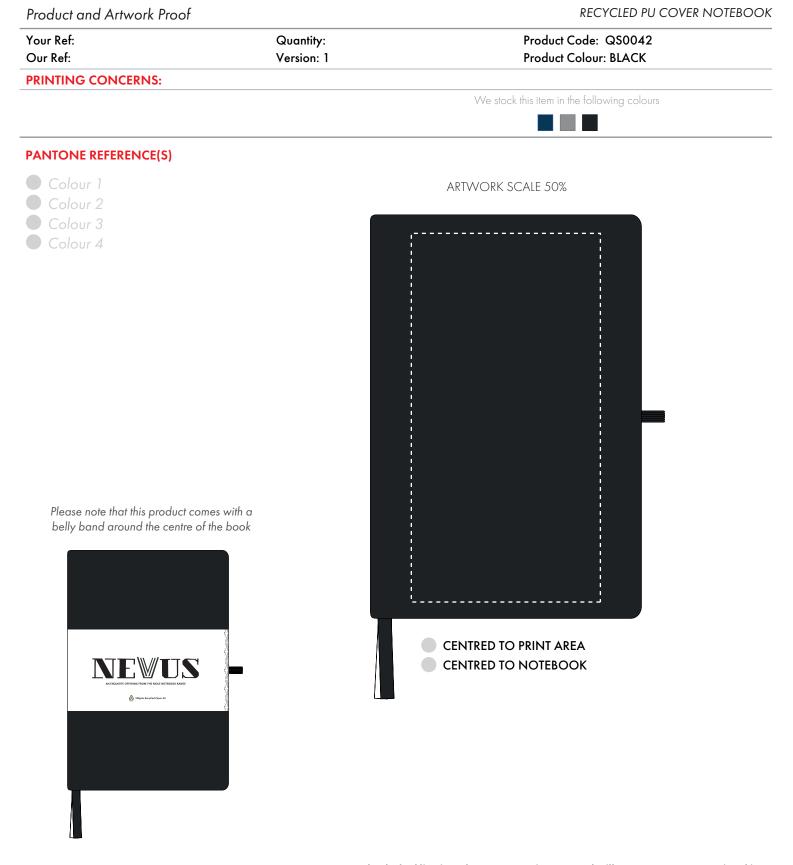

The dashed line is to demonstrate print area and will not appear on your printed item

ARTWORK SCALE 100% Max print area: 100mm x 195mm

,-----, -----