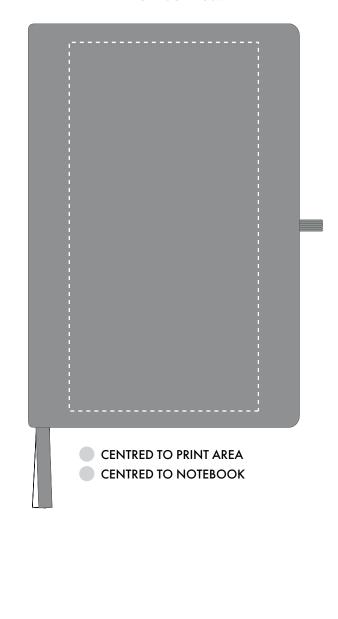

## ARTWORK SCALE 50%

# The dashed line is to demonstrate print area and will not appear on your printed item