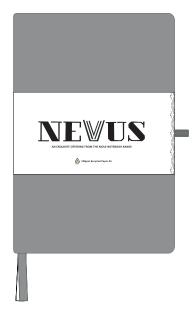

Your Ref: Quantity: Product Code: Q\$0042
Our Ref: Version: 1 Product Colour: LIGHT GREY

## **PANTONE REFERENCE(S)**

Colour 1

Colour 2

Colour 3

Colour 4

Please note that this product comes with a belly band around the centre of the book