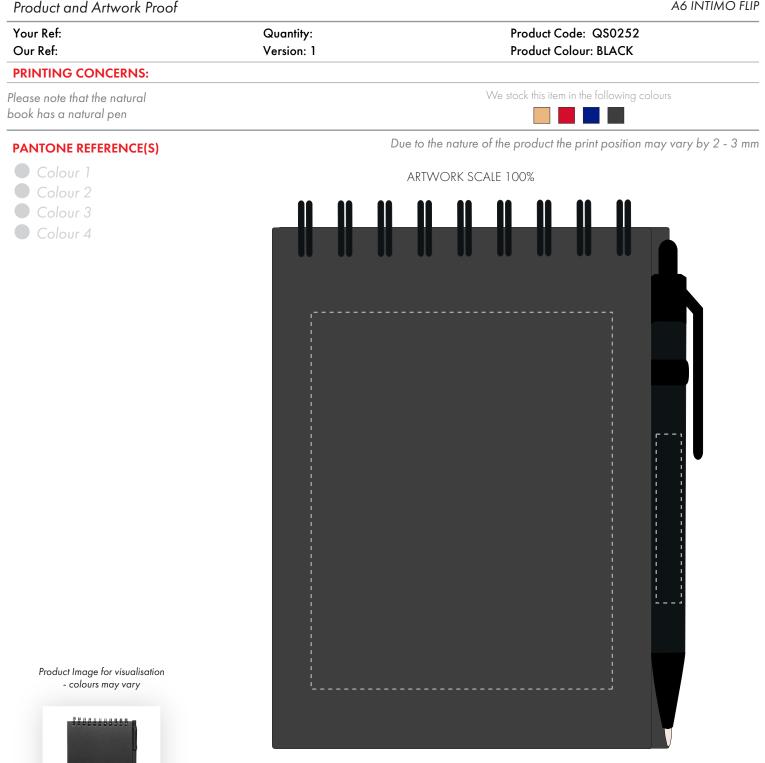

The dashed line is to demonstrate print area and will not appear on your printed item

## ARTWORK SCALE 100% Max print area: 80mm x 100mm

| _   | _ | _ | _ | _ | _ | _ | _ | _ | _ | _ | _ | _ | _ | _ | _ | _ | _ | _ | _ | _ | _ | _ | _ | _ | _ | _ | _ | _ | _ | _ | _ | _ | _ | <br>_ | _   |
|-----|---|---|---|---|---|---|---|---|---|---|---|---|---|---|---|---|---|---|---|---|---|---|---|---|---|---|---|---|---|---|---|---|---|-------|-----|
| 1   |   |   |   |   |   |   |   |   |   |   |   |   |   |   |   |   |   |   |   |   |   |   |   |   |   |   |   |   |   |   |   |   |   |       | 1   |
| 1.  |   |   |   |   |   |   |   |   |   |   |   |   |   |   |   |   |   |   |   |   |   |   |   |   |   |   |   |   |   |   |   |   |   |       | 11  |
| 1.  |   |   |   |   |   |   |   |   |   |   |   |   |   |   |   |   |   |   |   |   |   |   |   |   |   |   |   |   |   |   |   |   |   |       | 11  |
| 1.1 |   |   |   |   |   |   |   |   |   |   |   |   |   |   |   |   |   |   |   |   |   |   |   |   |   |   |   |   |   |   |   |   |   |       | 11  |
| 1.1 |   |   |   |   |   |   |   |   |   |   |   |   |   |   |   |   |   |   |   |   |   |   |   |   |   |   |   |   |   |   |   |   |   |       | 1.1 |
| 1.1 |   |   |   |   |   |   |   |   |   |   |   |   |   |   |   |   |   |   |   |   |   |   |   |   |   |   |   |   |   |   |   |   |   |       |     |
| i.  |   |   |   |   |   |   |   |   |   |   |   |   |   |   |   |   |   |   |   |   |   |   |   |   |   |   |   |   |   |   |   |   |   |       |     |
| i.  |   |   |   |   |   |   |   |   |   |   |   |   |   |   |   |   |   |   |   |   |   |   |   |   |   |   |   |   |   |   |   |   |   |       |     |
| ÷., |   |   |   |   |   |   |   |   |   |   |   |   |   |   |   |   |   |   |   |   |   |   |   |   |   |   |   |   |   |   |   |   |   |       |     |
| 2.1 |   |   |   |   |   |   |   |   |   |   |   |   |   |   |   |   |   |   |   |   |   |   |   |   |   |   |   |   |   |   |   |   |   |       |     |
| 2.1 |   |   |   |   |   |   |   |   |   |   |   |   |   |   |   |   |   |   |   |   |   |   |   |   |   |   |   |   |   |   |   |   |   |       |     |
| 2.1 |   |   |   |   |   |   |   |   |   |   |   |   |   |   |   |   |   |   |   |   |   |   |   |   |   |   |   |   |   |   |   |   |   |       | 1.  |
| 5.1 |   |   |   |   |   |   |   |   |   |   |   |   |   |   |   |   |   |   |   |   |   |   |   |   |   |   |   |   |   |   |   |   |   |       | 1.1 |
| 5.1 |   |   |   |   |   |   |   |   |   |   |   |   |   |   |   |   |   |   |   |   |   |   |   |   |   |   |   |   |   |   |   |   |   |       | 1.1 |
| ÷., |   |   |   |   |   |   |   |   |   |   |   |   |   |   |   |   |   |   |   |   |   |   |   |   |   |   |   |   |   |   |   |   |   |       | 1   |
|     |   |   |   |   |   |   |   |   |   |   |   |   |   |   |   |   |   |   |   |   |   |   |   |   |   |   |   |   |   |   |   |   |   |       | 1.1 |
| ÷., |   |   |   |   |   |   |   |   |   |   |   |   |   |   |   |   |   |   |   |   |   |   |   |   |   |   |   |   |   |   |   |   |   |       | i.  |
| Ε.  |   |   |   |   |   |   |   |   |   |   |   |   |   |   |   |   |   |   |   |   |   |   |   |   |   |   |   |   |   |   |   |   |   |       | ÷.  |
| Ε.  |   |   |   |   |   |   |   |   |   |   |   |   |   |   |   |   |   |   |   |   |   |   |   |   |   |   |   |   |   |   |   |   |   |       | ÷.  |
| 1.  |   |   |   |   |   |   |   |   |   |   |   |   |   |   |   |   |   |   |   |   |   |   |   |   |   |   |   |   |   |   |   |   |   |       | 11  |
| 1.1 |   |   |   |   |   |   |   |   |   |   |   |   |   |   |   |   |   |   |   |   |   |   |   |   |   |   |   |   |   |   |   |   |   |       | ÷.  |
| 1.1 |   |   |   |   |   |   |   |   |   |   |   |   |   |   |   |   |   |   |   |   |   |   |   |   |   |   |   |   |   |   |   |   |   |       | 1.1 |
| 1.1 |   |   |   |   |   |   |   |   |   |   |   |   |   |   |   |   |   |   |   |   |   |   |   |   |   |   |   |   |   |   |   |   |   |       |     |
| 1.1 |   |   |   |   |   |   |   |   |   |   |   |   |   |   |   |   |   |   |   |   |   |   |   |   |   |   |   |   |   |   |   |   |   |       |     |
| i.  |   |   |   |   |   |   |   |   |   |   |   |   |   |   |   |   |   |   |   |   |   |   |   |   |   |   |   |   |   |   |   |   |   |       |     |
| i.  |   |   |   |   |   |   |   |   |   |   |   |   |   |   |   |   |   |   |   |   |   |   |   |   |   |   |   |   |   |   |   |   |   |       |     |
| ÷., |   |   |   |   |   |   |   |   |   |   |   |   |   |   |   |   |   |   |   |   |   |   |   |   |   |   |   |   |   |   |   |   |   |       |     |
| 2.1 |   |   |   |   |   |   |   |   |   |   |   |   |   |   |   |   |   |   |   |   |   |   |   |   |   |   |   |   |   |   |   |   |   |       |     |
| 2.1 |   |   |   |   |   |   |   |   |   |   |   |   |   |   |   |   |   |   |   |   |   |   |   |   |   |   |   |   |   |   |   |   |   |       |     |
| 2.1 |   |   |   |   |   |   |   |   |   |   |   |   |   |   |   |   |   |   |   |   |   |   |   |   |   |   |   |   |   |   |   |   |   |       | 1.  |
| 2.1 |   |   |   |   |   |   |   |   |   |   |   |   |   |   |   |   |   |   |   |   |   |   |   |   |   |   |   |   |   |   |   |   |   |       | 1   |
| 2.1 |   |   |   |   |   |   |   |   |   |   |   |   |   |   |   |   |   |   |   |   |   |   |   |   |   |   |   |   |   |   |   |   |   |       | 1.  |
| 5.  |   |   |   |   |   |   |   |   |   |   |   |   |   |   |   |   |   |   |   |   |   |   |   |   |   |   |   |   |   |   |   |   |   |       | 1.1 |
| ÷., |   |   |   |   |   |   |   |   |   |   |   |   |   |   |   |   |   |   |   |   |   |   |   |   |   |   |   |   |   |   |   |   |   |       | 1   |
|     |   |   |   |   |   |   |   |   |   |   |   |   |   |   |   |   |   |   |   |   |   |   |   |   |   |   |   |   |   |   |   |   |   |       | 1.1 |
| L., |   |   |   |   |   |   |   |   |   |   |   |   |   |   |   |   |   |   |   |   |   |   |   |   |   |   |   |   |   |   |   |   |   |       | i.  |
| L., |   |   |   |   |   |   |   |   |   |   |   |   |   |   |   |   |   |   |   |   |   |   |   |   |   |   |   |   |   |   |   |   |   |       | i.  |
| Ε.  |   |   |   |   |   |   |   |   |   |   |   |   |   |   |   |   |   |   |   |   |   |   |   |   |   |   |   |   |   |   |   |   |   |       | ÷.  |
| Ε.  |   |   |   |   |   |   |   |   |   |   |   |   |   |   |   |   |   |   |   |   |   |   |   |   |   |   |   |   |   |   |   |   |   |       | ÷.  |
| Ε.  |   |   |   |   |   |   |   |   |   |   |   |   |   |   |   |   |   |   |   |   |   |   |   |   |   |   |   |   |   |   |   |   |   |       | ÷.  |
| 1.  |   |   |   |   |   |   |   |   |   |   |   |   |   |   |   |   |   |   |   |   |   |   |   |   |   |   |   |   |   |   |   |   |   |       | ÷.  |
| Ε.  |   |   |   |   |   |   |   |   |   |   |   |   |   |   |   |   |   |   |   |   |   |   |   |   |   |   |   |   |   |   |   |   |   |       | 1.  |
| Ε.  |   |   |   |   |   |   |   |   |   |   |   |   |   |   |   |   |   |   |   |   |   |   |   |   |   |   |   |   |   |   |   |   |   |       | 1.  |
| 1   |   |   |   |   |   |   |   |   |   |   |   |   |   |   |   |   |   |   |   |   |   |   |   |   |   |   |   |   |   |   |   |   |   |       |     |
| 1   |   |   |   |   |   |   |   |   |   |   |   |   |   |   |   |   |   |   |   |   |   |   |   |   |   |   |   |   |   |   |   |   |   |       |     |
| i.  |   |   |   |   |   |   |   |   |   |   |   |   |   |   |   |   |   |   |   |   |   |   |   |   |   |   |   |   |   |   |   |   |   |       |     |
| i.  |   |   |   |   |   |   |   |   |   |   |   |   |   |   |   |   |   |   |   |   |   |   |   |   |   |   |   |   |   |   |   |   |   |       |     |
| ÷.  |   |   |   |   |   |   |   |   |   |   |   |   |   |   |   |   |   |   |   |   |   |   |   |   |   |   |   |   |   |   |   |   |   |       | 1   |
| 1   |   |   |   |   |   |   |   |   |   |   |   |   |   |   |   |   |   |   |   |   |   |   |   |   |   |   |   |   |   |   |   |   |   |       | 1   |
| -   | - | - | - | - | - | - | - | - | - | - | - | - | - | - | - | - | - | - | - | - | - | - | - | - | - | - |   |   |   |   |   |   |   | <br>- | 1   |
|     |   |   |   |   |   |   |   |   |   |   |   |   |   |   |   |   |   |   |   |   |   |   |   |   |   |   |   |   |   |   |   |   |   |       |     |