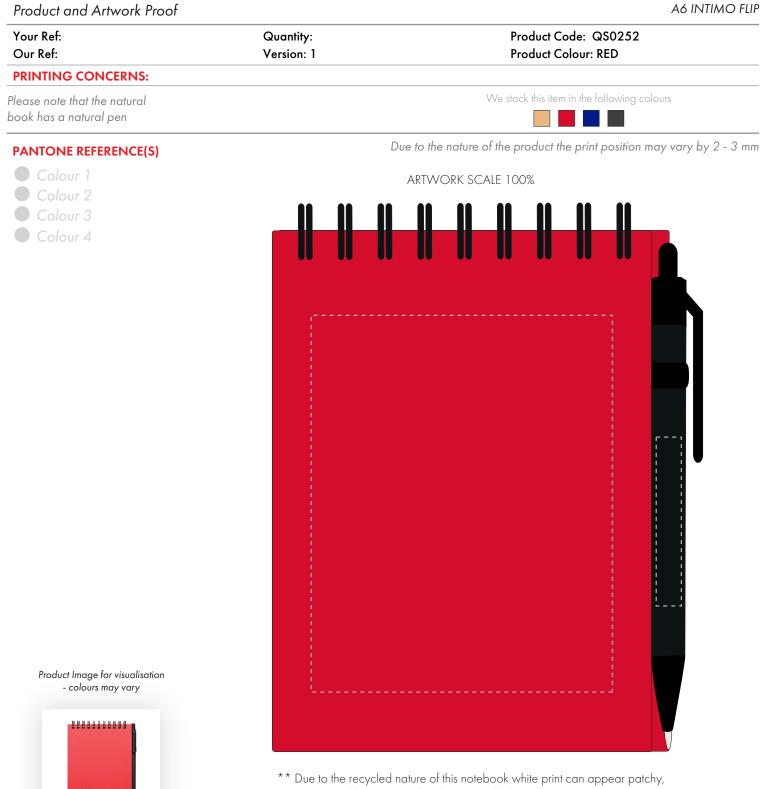

we would recommend a silver print which gives a more consistent finish due to the metallic element of the silver ink \*\*

The dashed line is to demonstrate print area and will not appear on your printed item