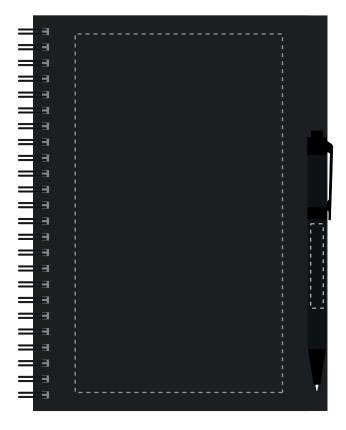

## ARTWORK SCALE 50%

Due to the recycled nature of this notebook white print can appear patchy, we would recommend a silver print which gives a more consistent finish due to the metallic element of the silver ink

- The dashed line is to demonstrate print area and will not appear on your printed item
  - 1. Your order will not go in to print and production time cannot be confirmed, unless artwork has been approved via the online system.
  - 2. Once printed, artwork cannot be amended, mistakes must be rectified at visual stage.
  - 3. Claims for faulty goods will be honoured, only if the goods are returned to us. We will not issue credits/refunds for items that have been distributed. Please ensure that goods are satisfactory before distribution
  - 4. We are not responsible for delays during transit.

| ARTWORK SCALE 100%<br>Max print area: 110mm x 190mm | ARTWORK SCALE 100%<br>Max print area: 45mm x 7mm |
|-----------------------------------------------------|--------------------------------------------------|
|                                                     |                                                  |
| 1<br>                                               |                                                  |
| 1<br>1<br>1                                         |                                                  |
| 1<br>1<br>1                                         | 1<br>1<br>1                                      |
| 1<br>1<br>1<br>1                                    |                                                  |
| 1<br>1<br>1                                         | <br>                                             |
|                                                     |                                                  |
| <br>                                                |                                                  |
|                                                     | <br>                                             |
| 1<br>1<br>1                                         | 1                                                |
| <br>                                                |                                                  |
| 1<br>1<br>1                                         | <br>                                             |
|                                                     | <br>                                             |
| 1<br>1                                              |                                                  |
| 1<br>1<br>1<br>1                                    | <br>                                             |
| 1<br>1<br>1                                         | <br>                                             |
|                                                     |                                                  |
| <br>                                                | <br>                                             |
| 1<br>1<br>1<br>1                                    | <br>                                             |
| 1<br>1<br>1                                         | <br>                                             |
| <br>                                                | <br>                                             |
| 1<br>1<br>1<br>1                                    | <br>                                             |
| 1<br>1<br>1                                         | <br>                                             |
|                                                     |                                                  |
| '                                                   |                                                  |
|                                                     |                                                  |