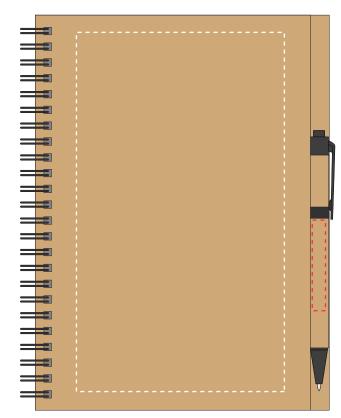

## **PRINT LAYOUT**

- CENTRED TO PRINT AREA
- CENTRED TO NOTEBOOK

**PRINTING CONCERNS:** 

**ACTUAL ARTWORK SIZE:** 

product can also have an effect on the final print colour.

**ARTWORK SCALE 50%** 

\*\* Due to the recycled nature of this notebook white print can appear patchy, we would recommend a silver print which gives a more consistent finish due to the metallic element of the silver ink \*\*

ARTWORK SCALE 100% Max print area: 190mm x 110mm ARTWORK SCALE 100% Max print area: 48mm x 7mm

| -   | - | - | - | - | - | - | - | - | - | - | - | - | - | - | - | - | 4 | - | - | - | - | - |
|-----|---|---|---|---|---|---|---|---|---|---|---|---|---|---|---|---|---|---|---|---|---|---|
| £., |   |   |   |   |   |   |   |   |   |   |   |   |   |   |   |   |   |   |   |   |   | 1 |
| £., |   |   |   |   |   |   |   |   |   |   |   |   |   |   |   |   |   |   |   |   |   | 1 |
| £   |   |   |   |   |   |   |   |   |   |   |   |   |   |   |   |   |   |   |   |   |   | 1 |
| -   | - | - | - | - | - | - | - | - | - | - | - | - | - | - | - | - | - | - | - | - | - | - |