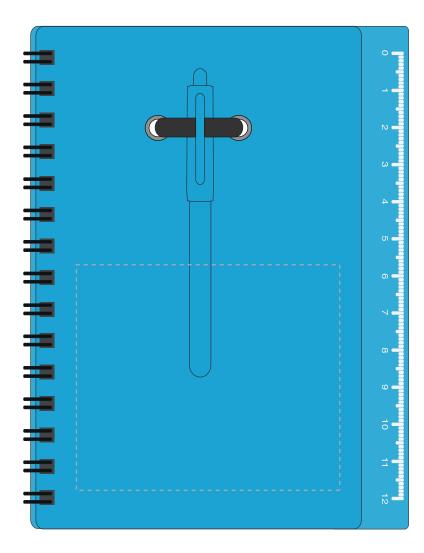

## ARTWORK SCALE 100%

Product Image for visualisation - colours may vary

The dashed line is to demonstrate print area and will not appear on your printed item

| ARTWORK SCALE 100%  Max print area: 70mm x 60mm |      |
|-------------------------------------------------|------|
| I<br>I                                          | 1    |
| 1<br>1<br>1<br>1                                |      |
|                                                 | <br> |
|                                                 |      |
| 1<br>1<br>1<br>1                                |      |
| 1                                               | 1 1  |