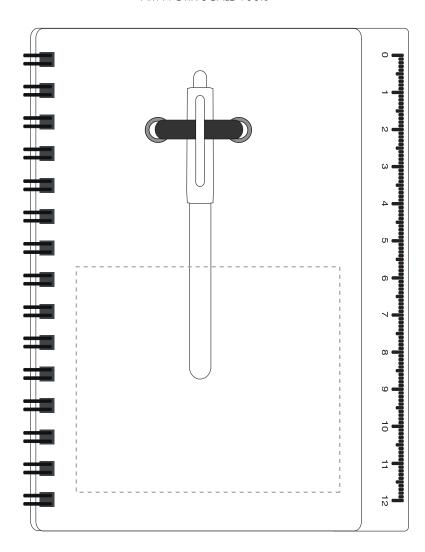

**B7 CANOPUS** Product and Artwork Proof

Your Ref: Quantity: Product Code: QS0258 Our Ref: **Product Colour: WHITE** Version: 1

## **PRINTING CONCERNS:**

Please note that this product has Sustainability Markings that are not visible from this perspective We stock this item in the following colours

## **PANTONE REFERENCE(S)**

Colour 1

Due to the nature of the product the print position may vary by 2 - 3 mm

## ARTWORK SCALE 100%

Product Image for visualisation - colours may vary

- The dashed line is to demonstrate print area and will not appear on your printed item
  - 1. Your order will not go in to print and production time cannot be confirmed, unless artwork has been approved via the online system.
  - 2. Once printed, artwork cannot be amended, mistakes must be rectified at visual stage.
  - 3. Claims for faulty goods will be honoured, only if the goods are returned to us. We will not issue credits/refunds for items that have been distributed. Please ensure that goods are satisfactory before distribution
  - 4. We are not responsible for delays during transit.

| ARTWORK SCALE 100%  Max print area: 70mm x 60mm |      |
|-------------------------------------------------|------|
| I<br>I                                          | 1    |
| 1<br>1<br>1<br>1                                |      |
|                                                 | <br> |
|                                                 |      |
| 1<br>1<br>1<br>1                                |      |
| 1                                               | 1 1  |