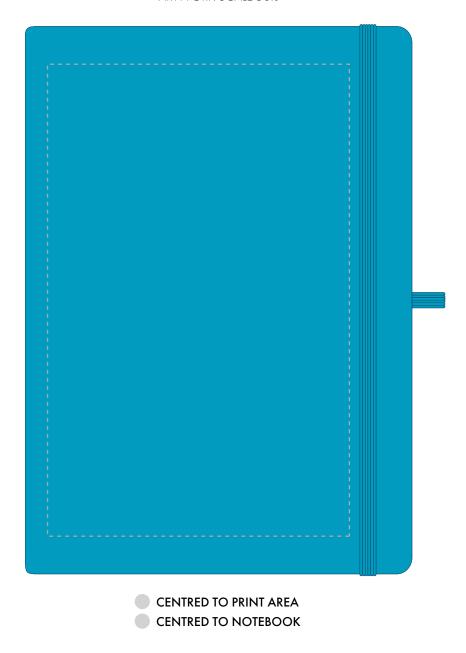

## **PANTONE REFERENCE(S)**

Colour 1

Colour 2

Colour 3

Colour 4

ARTWORK SCALE 50%

Product Image for visualisation - colours may vary

The dashed line is to demonstrate print area and will not appear on your printed item