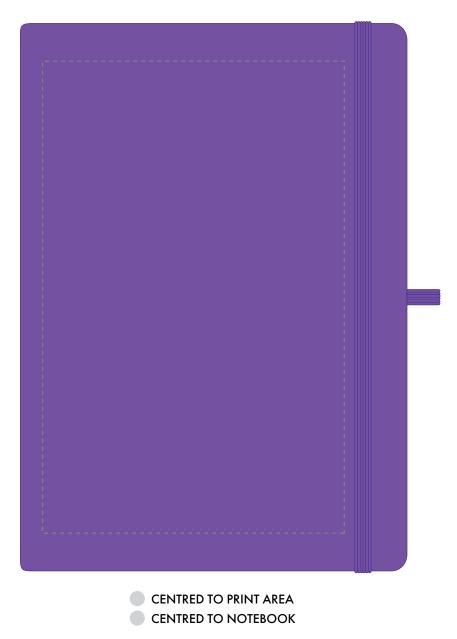

A4 MOLE Product and Artwork Proof

Your Ref: Quantity: Product Code: QS0344 **Product Colour: PURPLE** Our Ref: Version: 1

**PRINTING CONCERNS:** 

We stock this item in the following colours

Due to the nature of the product the print position may vary by 2 - 3 mm

## **PANTONE REFERENCE(S)**

Colour 1

**ARTWORK SCALE 50%** 

Product Image for visualisation - colours may vary

1. Your order will not go in to print and production time cannot be confirmed,

The dashed line is to demonstrate print area and will not appear on your printed item

2. Once printed, artwork cannot be amended, mistakes must be rectified at visual stage.

| ARTWORK SCALE 100%  Max print area: 160mm x 250mm |  |  |  |  |  |
|---------------------------------------------------|--|--|--|--|--|
| ,                                                 |  |  |  |  |  |
| i<br>I                                            |  |  |  |  |  |
| 1                                                 |  |  |  |  |  |
| i<br>i                                            |  |  |  |  |  |
| 1                                                 |  |  |  |  |  |
| i                                                 |  |  |  |  |  |
| 1                                                 |  |  |  |  |  |
|                                                   |  |  |  |  |  |
|                                                   |  |  |  |  |  |
|                                                   |  |  |  |  |  |
|                                                   |  |  |  |  |  |
|                                                   |  |  |  |  |  |
|                                                   |  |  |  |  |  |
|                                                   |  |  |  |  |  |
|                                                   |  |  |  |  |  |
|                                                   |  |  |  |  |  |
|                                                   |  |  |  |  |  |
| i                                                 |  |  |  |  |  |
| 1                                                 |  |  |  |  |  |
| i                                                 |  |  |  |  |  |
|                                                   |  |  |  |  |  |
|                                                   |  |  |  |  |  |
|                                                   |  |  |  |  |  |
|                                                   |  |  |  |  |  |
|                                                   |  |  |  |  |  |
|                                                   |  |  |  |  |  |
|                                                   |  |  |  |  |  |
| 1                                                 |  |  |  |  |  |
| 1                                                 |  |  |  |  |  |
| 1                                                 |  |  |  |  |  |
| 1                                                 |  |  |  |  |  |
| 1                                                 |  |  |  |  |  |
| !                                                 |  |  |  |  |  |
| 1                                                 |  |  |  |  |  |
| 1                                                 |  |  |  |  |  |
| 1                                                 |  |  |  |  |  |
| 1                                                 |  |  |  |  |  |
| 1                                                 |  |  |  |  |  |
|                                                   |  |  |  |  |  |
| <br>                                              |  |  |  |  |  |
| 1                                                 |  |  |  |  |  |
| 1                                                 |  |  |  |  |  |
| i<br>i                                            |  |  |  |  |  |
| 1<br>1                                            |  |  |  |  |  |
| 1<br>1<br>1                                       |  |  |  |  |  |
| 1                                                 |  |  |  |  |  |
| I                                                 |  |  |  |  |  |
| !<br>!                                            |  |  |  |  |  |