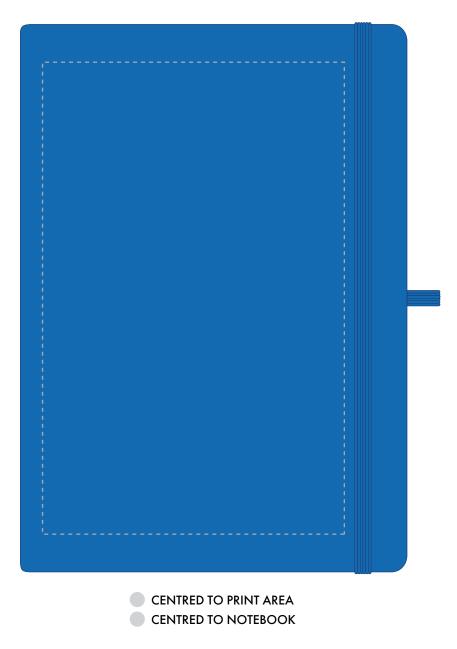

## **PANTONE REFERENCE(S)**

Colour 1

Colour 2

Colour 3

Colour 4

ARTWORK SCALE 50%

Product Image for visualisation - colours may vary

The dashed line is to demonstrate print area and will not appear on your printed item