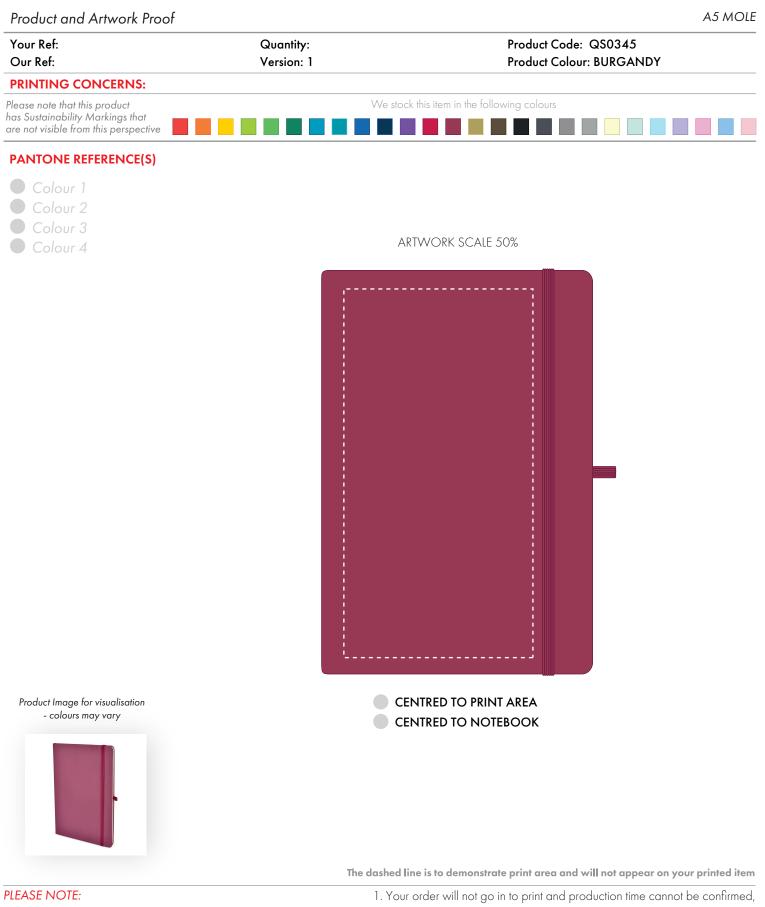

By approving this visual, you are confirming you have thoroughly checked all information, including layout, fonts, spelling, print colours, print size, print position, product, product colour and quantity.

## ARTWORK SCALE 100% Max print area: 195mm x 100mm