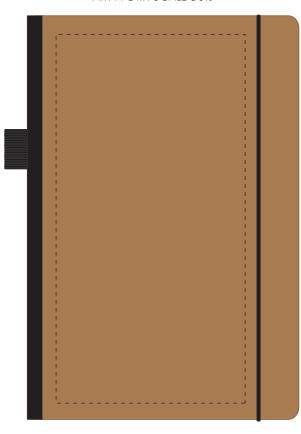

#### ARTWORK SCALE 50%

Product Image for visualisation - colours may vary

CENTRED TO PRINT AREA

CENTRED TO NOTEBOOK

The dashed line is to demonstrate print area and will not appear on your printed item

ARTWORK SCALE 100%

Max print area: 195mm x 100mm