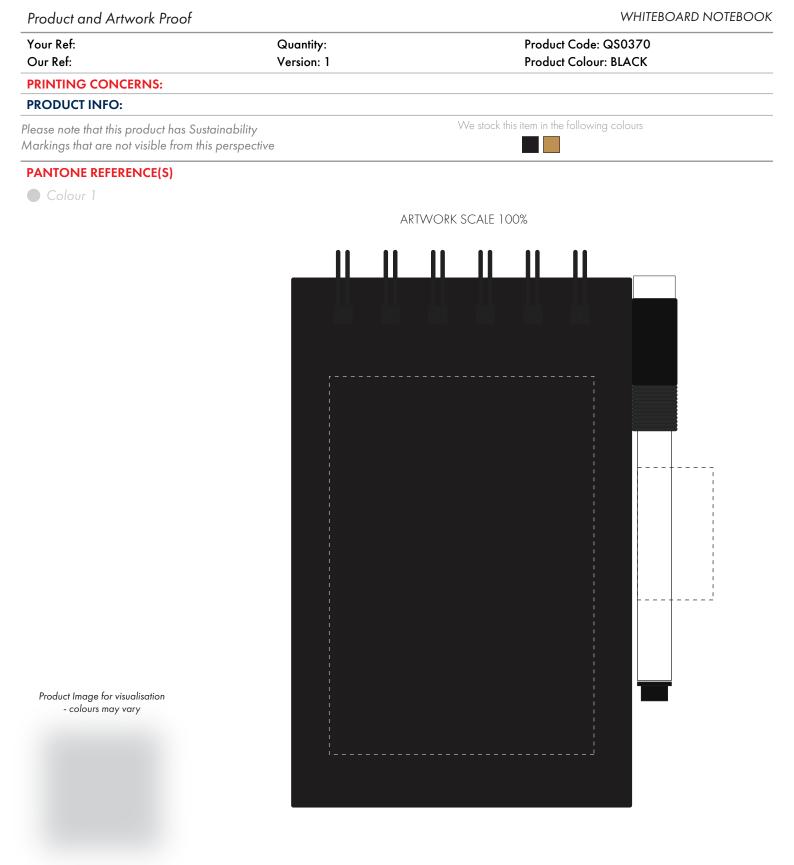

The dashed line is to demonstrate print area and will not appear on your printed item

To proceed, please approve visual via the online system.

ARTWORK SCALE 100% Max print area: 70mm x 100mm