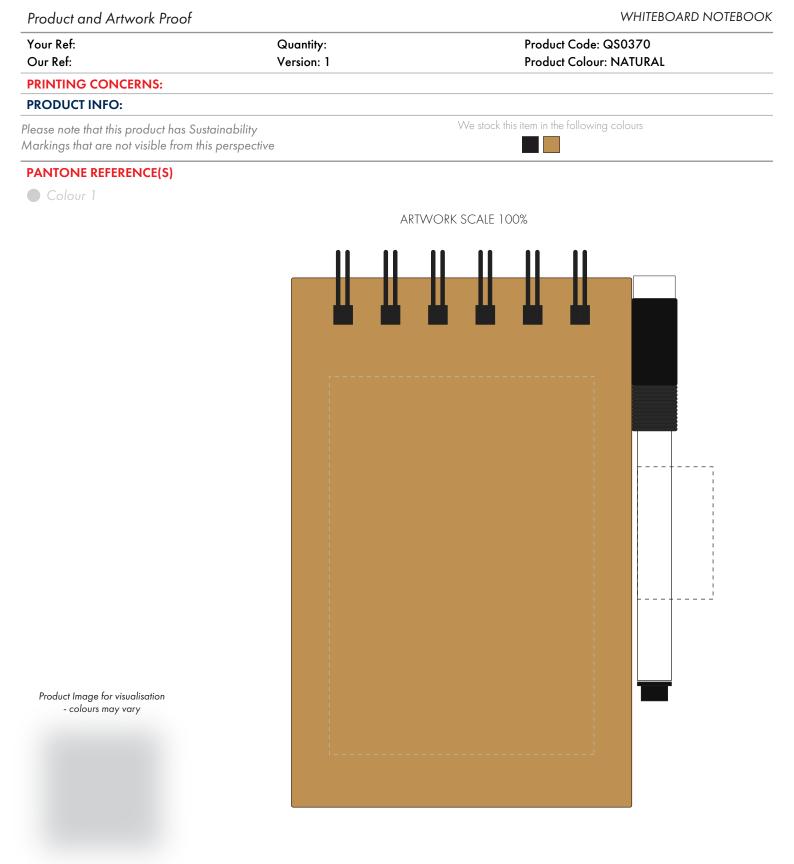

The dashed line is to demonstrate print area and will not appear on your printed item

ARTWORK SCALE 100% Max print area: 70mm x 100mm