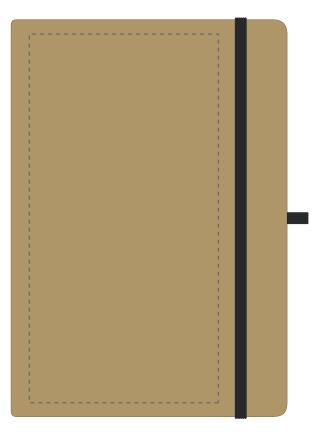

## **PANTONE REFERENCE(S)**

Colour 1

Colour 2

Colour 3

Colour 4

ARTWORK SCALE 50%

Product Image for visualisation - colours may vary

CENTRED TO PRINT AREA

CENTRED TO NOTEBOOK

- The dashed line is to demonstrate print area and will not appear on your printed item
  - 1. Your order will not go in to print and production time cannot be confirmed, unless artwork has been approved via the online system.
  - 2. Once printed, artwork cannot be amended, mistakes must be rectified at visual stage.
  - 3. Claims for faulty goods will be honoured, only if the goods are returned to us. We will not issue credits/refunds for items that have been distributed. Please ensure that goods are satisfactory before distribution
  - 4. We are not responsible for delays during transit.

| ARTWORK SCALE 100%<br>Max print area: 195mm x 100mm |       |  |  |   |
|-----------------------------------------------------|-------|--|--|---|
|                                                     | ·<br> |  |  | _ |
|                                                     |       |  |  |   |
|                                                     |       |  |  |   |
|                                                     |       |  |  |   |
|                                                     |       |  |  |   |
|                                                     |       |  |  |   |
|                                                     |       |  |  |   |
|                                                     |       |  |  |   |
|                                                     |       |  |  |   |
|                                                     |       |  |  |   |
|                                                     |       |  |  |   |
|                                                     |       |  |  |   |
|                                                     |       |  |  |   |
|                                                     |       |  |  |   |
|                                                     |       |  |  |   |
|                                                     |       |  |  |   |
|                                                     |       |  |  |   |
|                                                     |       |  |  |   |
|                                                     |       |  |  |   |
|                                                     |       |  |  |   |
|                                                     |       |  |  |   |
|                                                     |       |  |  |   |
|                                                     |       |  |  |   |
|                                                     |       |  |  |   |
|                                                     |       |  |  |   |
|                                                     |       |  |  |   |
|                                                     |       |  |  |   |
|                                                     |       |  |  |   |
|                                                     |       |  |  |   |
|                                                     |       |  |  |   |
|                                                     |       |  |  |   |
|                                                     |       |  |  |   |
|                                                     |       |  |  |   |
|                                                     |       |  |  |   |
|                                                     |       |  |  |   |
|                                                     |       |  |  |   |
|                                                     |       |  |  |   |
|                                                     |       |  |  |   |