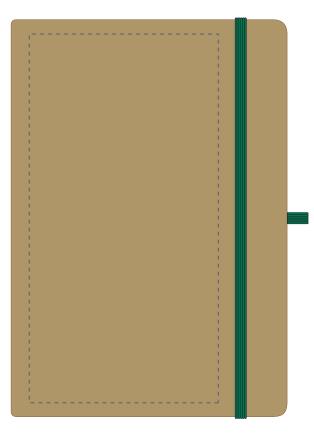

Product and Artwork Proof

NEBRASKA

Your Ref: Quantity: Product Code: QS0545
Our Ref: Version: 1 Product Colour: DARK GREEN

## **PRINTING CONCERNS:**

We stock this item in the following colours

Due to the nature of the product the print position may vary by 2 - 3 mm

## **PANTONE REFERENCE(S)**

Colour 1

Colour 2

Colour 3

Colour 4

ARTWORK SCALE 50%

Product Image for visualisation - colours may vary

- CENTRED TO PRINT AREA
  - CENTRED TO NOTEBOOK

The dashed line is to demonstrate print area and will not appear on your printed item

- Once printed, artwork cannot be amended, mistakes must be rectified at visual stage.
- 3. Claims for faulty goods will be honoured, only if the goods are returned to us. We will not issue credits/refunds for items that have been distributed. Please ensure that goods are satisfactory before distribution
- 4. We are not responsible for delays during transit.