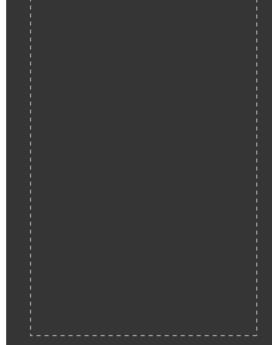

## **PANTONE REFERENCE(S)**

**PRINTING CONCERNS:** 

Due to the nature of the product the print position may vary by 2 - 3 mm

Colour 1

Your Ref:

Our Ref:

Product Image for visualisation - colours may vary

The dashed line is to demonstrate print area and will not appear on your printed item

# ARTWORK SCALE 100% Max print area: 120mm x 190mm

\_\_\_\_\_ -----