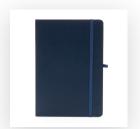

Product and Artwork Proof NOTEBOOK

Your Ref: Quantity: Product Code: QS0745
Our Ref: Version: 1 Product Colour: NAVY BLUE

## PRODUCT INFO: DUE TO THE NATURE OF THE PRODUCT THE PRINT POSITION MAY VARY BY 2 - 3 MM

Please note that this product has Sustainability Markings that are not visible from this perspective

We stock this item in the following colours