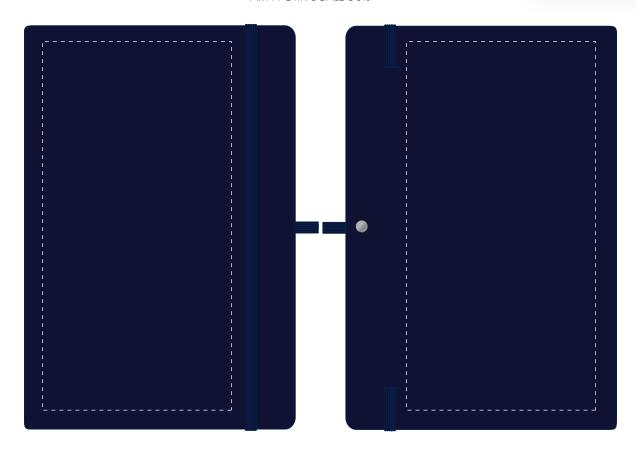

## **PANTONE REFERENCE(S)**

- Colour 1
- Colour 1
- Colour 1
- Colour

ARTWORK SCALE 50%

CENTRED TO PRINT AREA
CENTRED TO NOTEBOOK

The dashed line is to demonstrate print area and will not appear on your printed item

| ARTWORK SCALE 100%  Max print area: 195mm x 100mm | ARTWORK SCALE 100%  Max print area: 195mm x 100mm |                  |
|---------------------------------------------------|---------------------------------------------------|------------------|
|                                                   |                                                   |                  |
| 1<br>                                             |                                                   |                  |
|                                                   |                                                   | <br>             |
| 1<br>                                             |                                                   |                  |
|                                                   |                                                   |                  |
| 1<br>                                             |                                                   | ,<br>,<br>,<br>, |
|                                                   |                                                   | 1                |
| 1<br>1<br>1<br>1<br>1                             |                                                   |                  |
|                                                   |                                                   |                  |
|                                                   |                                                   |                  |
| 1<br>                                             |                                                   |                  |
| <br>                                              |                                                   |                  |
| 1<br>1<br>1<br>1<br>1                             |                                                   |                  |
| <br>                                              |                                                   |                  |
| <u> </u>                                          |                                                   |                  |
|                                                   |                                                   |                  |