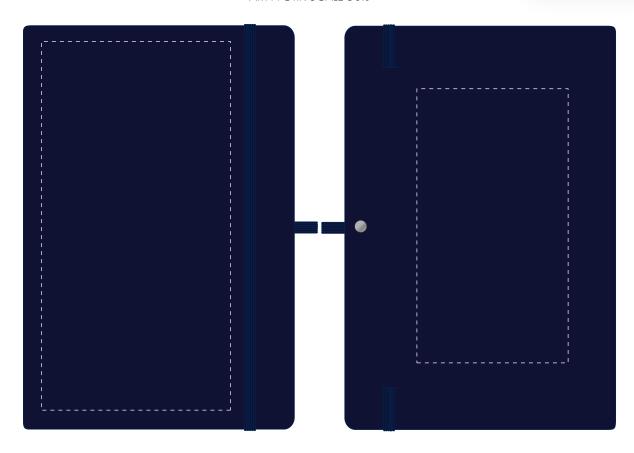

# Product Image for visualisation - colours may vary

ARTWORK SCALE 50%

**CENTRED TO PRINT AREA CENTRED TO NOTEBOOK** 

The dashed line is to demonstrate print area and will not appear on your printed item

| Max print area: 195mm x 100mm | Max print area: 145mm x 80mm |
|-------------------------------|------------------------------|
|                               |                              |
|                               | , ,                          |
|                               |                              |
|                               |                              |
|                               |                              |
|                               |                              |
|                               | 1  <br>1  <br>1              |
|                               |                              |
|                               |                              |
| 1<br>                         |                              |
| ]<br>                         |                              |
|                               |                              |
|                               | 1   1                        |
|                               | <br>                         |
|                               |                              |
| 1<br>                         |                              |
| I<br>I                        |                              |
|                               |                              |
|                               | <br>     <br>                |
|                               |                              |
|                               |                              |
|                               |                              |
|                               |                              |
|                               |                              |
|                               |                              |
|                               |                              |
|                               |                              |
|                               |                              |
|                               |                              |
|                               | <br>                         |
|                               | 1<br>                        |
|                               | <br>                         |
|                               |                              |
| <br>                          |                              |
|                               |                              |
|                               |                              |

ARTWORK SCALE 100%

ARTWORK SCALE 100%