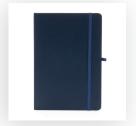

NOTEBOOK Product and Artwork Proof

Your Ref: Quantity: Product Code: QS0745 **Product Colour: NAVY BLUE** Our Ref: Version: 1

# Product Image for visualisation - colours may vary

ARTWORK SCALE 50%

**CENTRED TO PRINT AREA CENTRED TO NOTEBOOK** 

The dashed line is to demonstrate print area and will not appear on your printed item