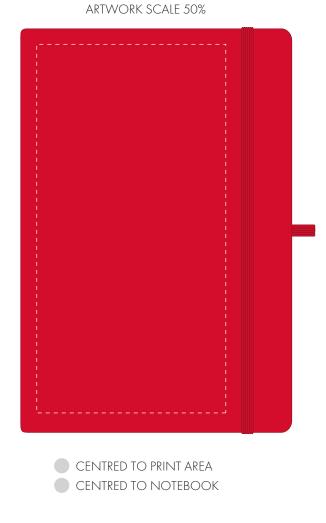

## **PANTONE REFERENCE(S)**

- Colour 1
- Colour 1
- Colour 1

Product Image for visualisation - colours may vary

The dashed line is to demonstrate print area and will not appear on your printed item

ARTWORK SCALE 100% Max print area: 195mm x 100mm

-----1