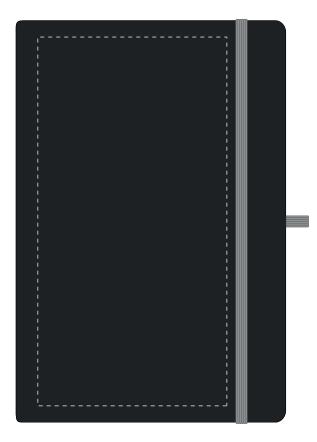

## **PANTONE REFERENCE(S)**

Colour 1

Colour 2

Colour 3

Colour 4

ARTWORK SCALE 50%

Product Image for visualisation - colours may vary

CENTRED TO PRINT AREA

CENTRED TO NOTEBOOK

- The dashed line is to demonstrate print area and will not appear on your printed item

  1. Your order will not go in to print and production time cannot be confirmed.
  - 1. Your order will not go in to print and production time cannot be confirmed, unless artwork has been approved via the online system.
  - 2. Once printed, artwork cannot be amended, mistakes must be rectified at visual stage.
  - 3. Claims for faulty goods will be honoured, only if the goods are returned to us. We will not issue credits/refunds for items that have been distributed. Please ensure that goods are satisfactory before distribution
  - 4. We are not responsible for delays during transit.

| ARTWORK SCALE 100%<br>Max print area: 195mm x 100mm |       |  |  |   |
|-----------------------------------------------------|-------|--|--|---|
|                                                     | ·<br> |  |  | _ |
|                                                     |       |  |  |   |
|                                                     |       |  |  |   |
|                                                     |       |  |  |   |
|                                                     |       |  |  |   |
|                                                     |       |  |  |   |
|                                                     |       |  |  |   |
|                                                     |       |  |  |   |
|                                                     |       |  |  |   |
|                                                     |       |  |  |   |
|                                                     |       |  |  |   |
|                                                     |       |  |  |   |
|                                                     |       |  |  |   |
|                                                     |       |  |  |   |
|                                                     |       |  |  |   |
|                                                     |       |  |  |   |
|                                                     |       |  |  |   |
|                                                     |       |  |  |   |
|                                                     |       |  |  |   |
|                                                     |       |  |  |   |
|                                                     |       |  |  |   |
|                                                     |       |  |  |   |
|                                                     |       |  |  |   |
|                                                     |       |  |  |   |
|                                                     |       |  |  |   |
|                                                     |       |  |  |   |
|                                                     |       |  |  |   |
|                                                     |       |  |  |   |
|                                                     |       |  |  |   |
|                                                     |       |  |  |   |
|                                                     |       |  |  |   |
|                                                     |       |  |  |   |
|                                                     |       |  |  |   |
|                                                     |       |  |  |   |
|                                                     |       |  |  |   |
|                                                     |       |  |  |   |
|                                                     |       |  |  |   |
|                                                     |       |  |  |   |