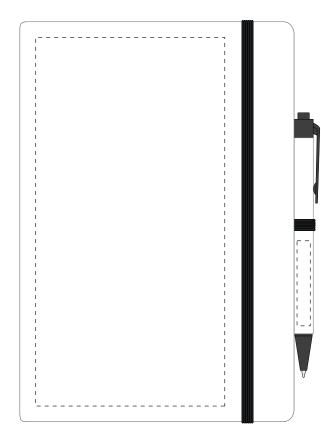

## **PANTONE REFERENCE(S)**

Colour 1

NULK CADTONI NIOTEDOOK

Product Image for visualisation - colours may vary

CENTRED TO PRINT AREA

The dashed line is to demonstrate print area and will not appear on your printed item

To proceed, please approve visual via the online system.

ARTWORK SCALE 100% Max print area: 100mm x 195mm ARTWORK SCALE 100% Max print area: 45mm x 7mm

.----. -----\_\_\_\_\_