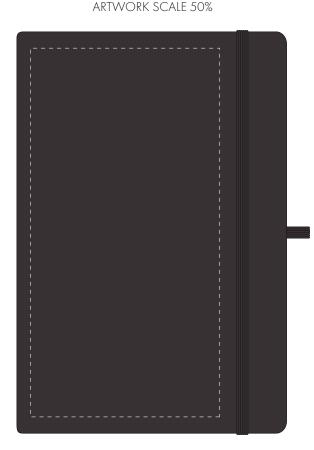

## **CENTRED TO PRINT AREA CENTRED TO NOTEBOOK**

The dashed line is to demonstrate print area and will not appear on your printed item