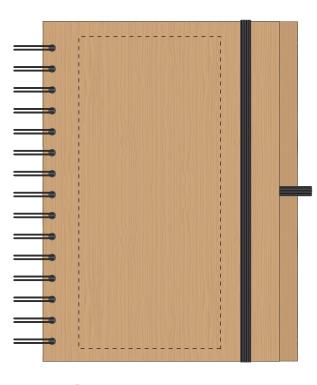

#### ARTWORK SCALE 50%

Product Image for visualisation - colours may vary

- CENTRED TO PRINT AREA
- CENTRED TO NOTEBOOK

1. Your order will not go in to print and production time cannot be confirmed,

The dashed line is to demonstrate print area and will not appear on your printed item

2. Once printed, artwork cannot be amended, mistakes must be rectified at visual stage.