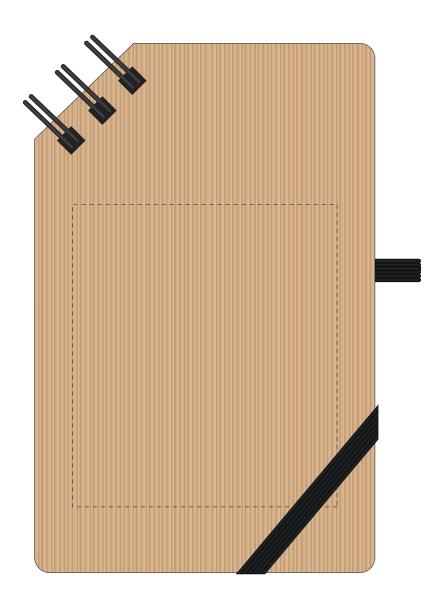

#### ARTWORK SCALE 100%

Product Image for visualisation - colours may vary

- The dashed line is to demonstrate print area and will not appear on your printed item
  - 1. Your order will not go in to print and production time cannot be confirmed, unless artwork has been approved via the online system.
  - 2. Once printed, artwork cannot be amended, mistakes must be rectified at visual stage.
  - 3. Claims for faulty goods will be honoured, only if the goods are returned to us. We will not issue credits/refunds for items that have been distributed. Please ensure that goods are satisfactory before distribution
  - 4. We are not responsible for delays during transit.

ARTWORK SCALE 100% Max print area: 70mm x 80mm