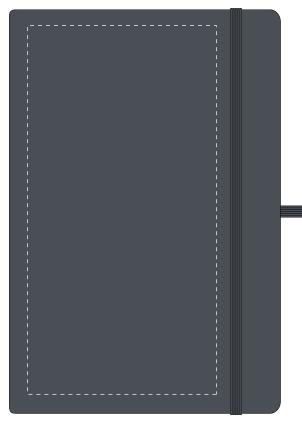

#### ARTWORK SCALE 50%

- CENTRED TO PRINT AREA
- CENTRED TO NOTEBOOK

Product Image for visualisation - colours may vary

# The dashed line is to demonstrate print area and will not appear on your printed item