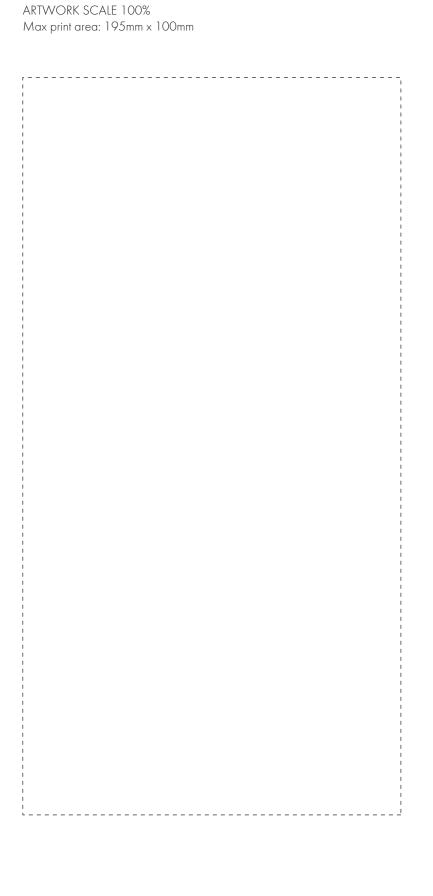

#### ARTWORK SCALE 50%

- CENTRED TO PRINT AREA
- CENTRED TO NOTEBOOK

Product Image for visualisation - colours may vary

# The dashed line is to demonstrate print area and will not appear on your printed item