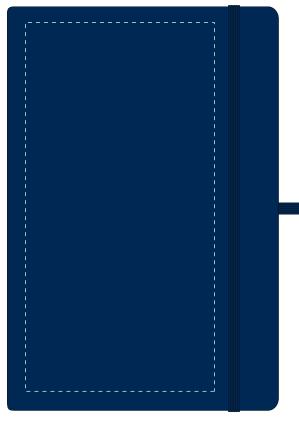

# PRODUCT INFO: DUE TO THE NATURE OF THE PRODUCT THE PRINT POSITION MAY VARY BY 2 - 3 MM

We stock this item in the following colours

# The dashed line is to demonstrate print area and will not appear on your printed item

#### ARTWORK SCALE 50%

- CENTRED TO PRINT AREA
- CENTRED TO NOTEBOOK

Product Image for visualisation - colours may vary