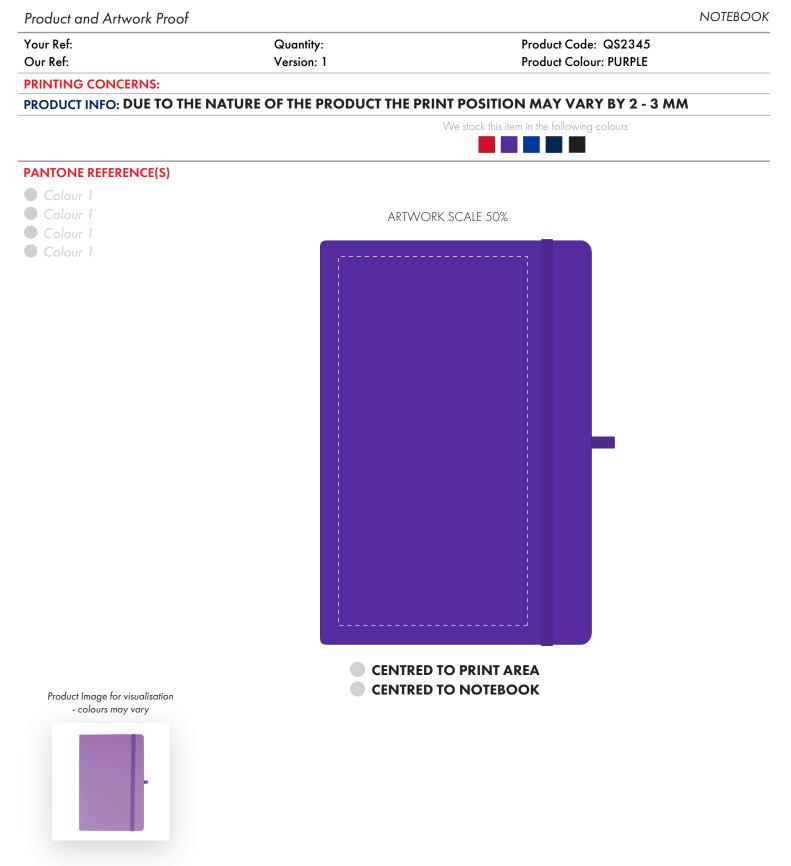

The dashed line is to demonstrate print area and will not appear on your printed item

- 1. Your order will not go in to print and production time cannot be confirmed, unless artwork has been approved via the online system.
- 2. Once printed, artwork cannot be amended, mistakes must be rectified at visual stage.
- 3. Claims for faulty goods will be honoured, only if the goods are returned to us. We will not issue credits/refunds for items that have been distributed. Please ensure that goods are satisfactory before distribution