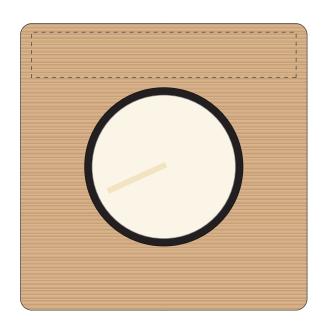

### ARTWORK SCALE 100%

Side Top

# Product Image for visualisation - colours may vary

ARTWORK SCALE 100% Max print area: 70mm x 12mm

## The dashed line is to demonstrate print area and will not appear on your printed item