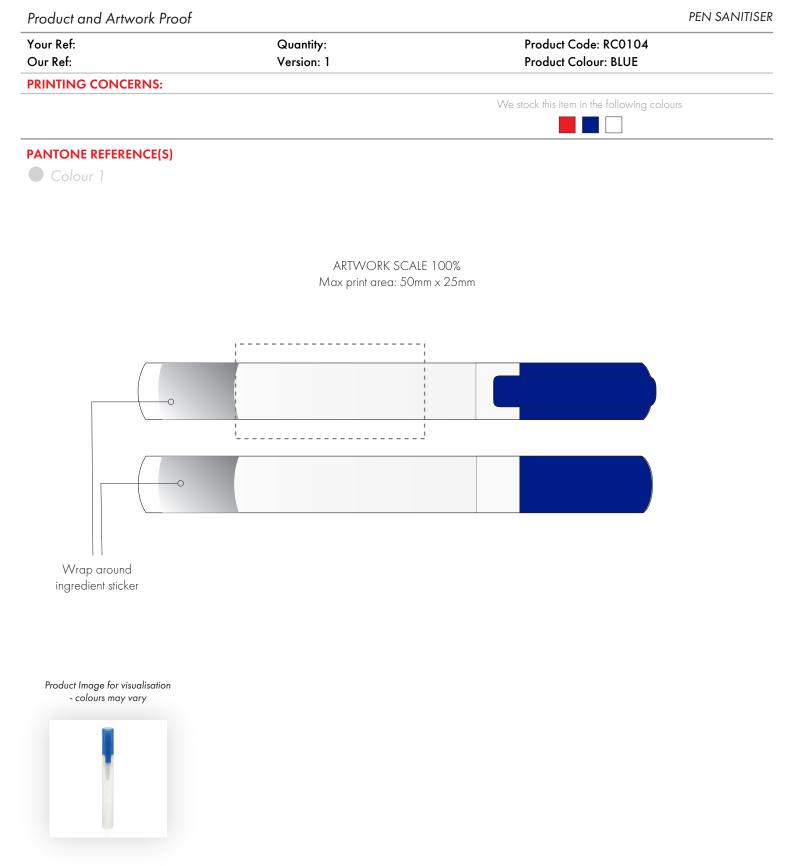

The dashed line is to demonstrate print area and will not appear on your printed item

- 1. Your order will not go in to print and production time cannot be confirmed, unless artwork has been approved via the online system.
- 2. Once printed, artwork cannot be amended, mistakes must be rectified at visual stage.
- 3. Claims for faulty goods will be honoured, only if the goods are returned to us. We will not issue credits/refunds for items that have been distributed. Please ensure that goods are satisfactory before distribution