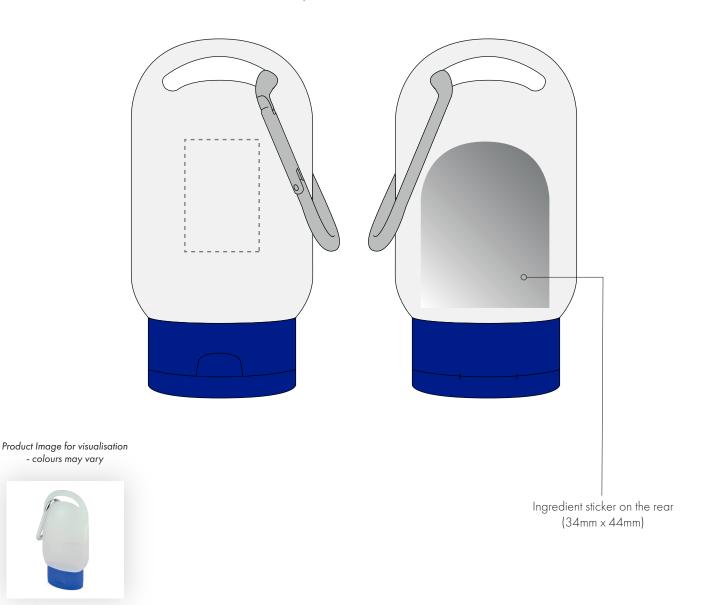

## ARTWORK SCALE 100% Max print area: 20mm x 30mm

- The dashed line is to demonstrate print area and will not appear on your printed item
  - 1. Your order will not go in to print and production time cannot be confirmed, unless artwork has been approved via the online system.
  - 2. Once printed, artwork cannot be amended, mistakes must be rectified at visual stage.
  - 3. Claims for faulty goods will be honoured, only if the goods are returned to us. We will not issue credits/refunds for items that have been distributed. Please ensure that goods are satisfactory before distribution
  - 4. We are not responsible for delays during transit.