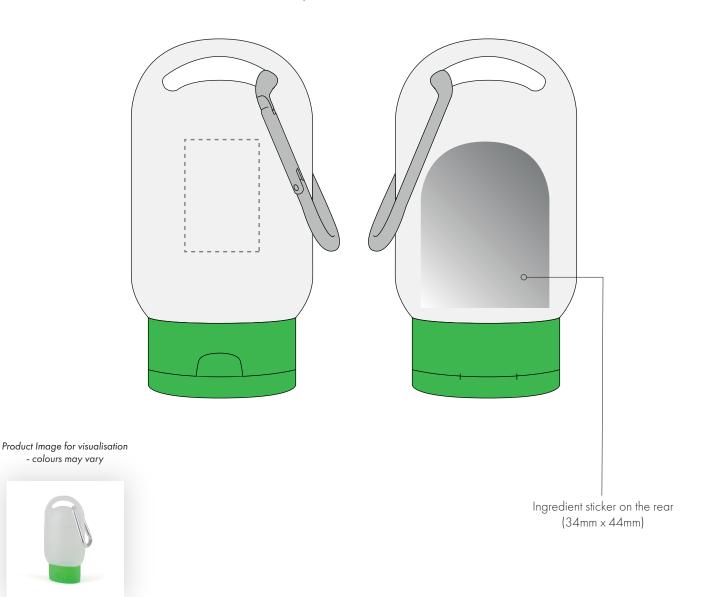

## ARTWORK SCALE 100% Max print area: 20mm x 30mm

- The dashed line is to demonstrate print area and will not appear on your printed item
  - 1. Your order will not go in to print and production time cannot be confirmed, unless artwork has been approved via the online system.
  - 2. Once printed, artwork cannot be amended, mistakes must be rectified at visual stage.
  - 3. Claims for faulty goods will be honoured, only if the goods are returned to us. We will not issue credits/refunds for items that have been distributed. Please ensure that goods are satisfactory before distribution
  - 4. We are not responsible for delays during transit.