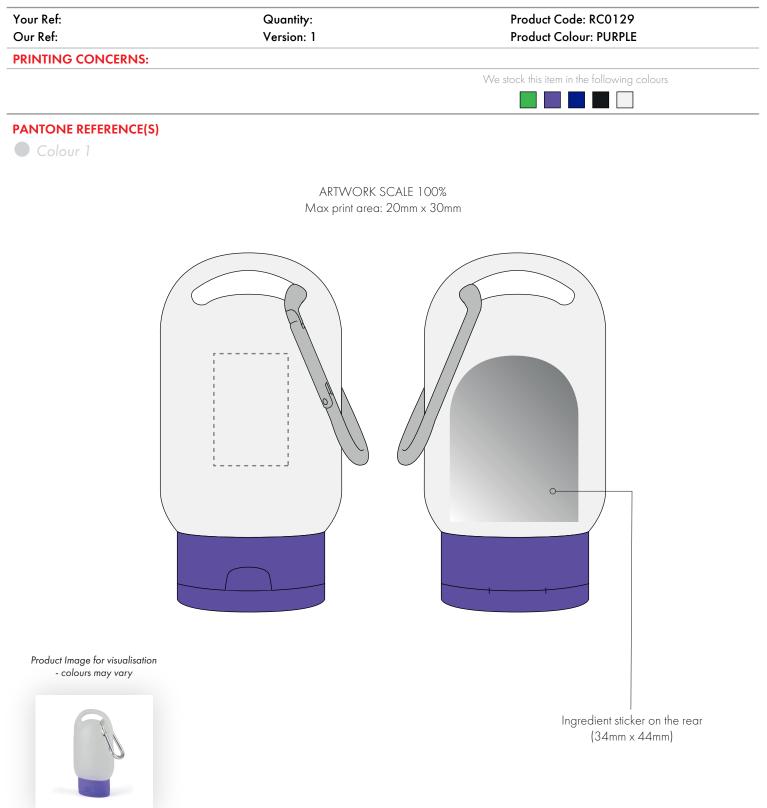

The dashed line is to demonstrate print area and will not appear on your printed item

- 1. Your order will not go in to print and production time cannot be confirmed,
- unless artwork has been approved via the online system.
- 2. Once printed, artwork cannot be amended, mistakes must be rectified at visual stage.
- 3. Claims for faulty goods will be honoured, only if the goods are returned to us. We will not issue credits/refunds for items that have been distributed. Please ensure that goods are satisfactory before distribution