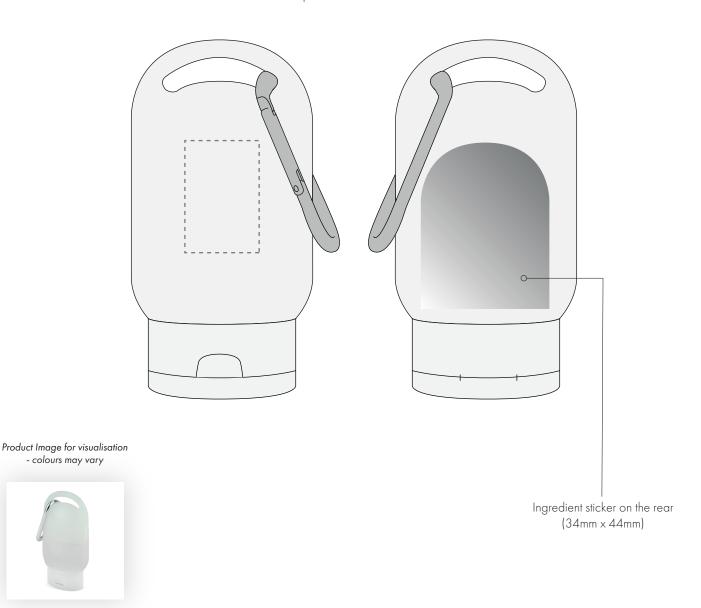

## ARTWORK SCALE 100% Max print area: 20mm x 30mm

- The dashed line is to demonstrate print area and will not appear on your printed item
  - 1. Your order will not go in to print and production time cannot be confirmed, unless artwork has been approved via the online system.
  - 2. Once printed, artwork cannot be amended, mistakes must be rectified at visual stage.
  - 3. Claims for faulty goods will be honoured, only if the goods are returned to us. We will not issue credits/refunds for items that have been distributed. Please ensure that goods are satisfactory before distribution
  - 4. We are not responsible for delays during transit.