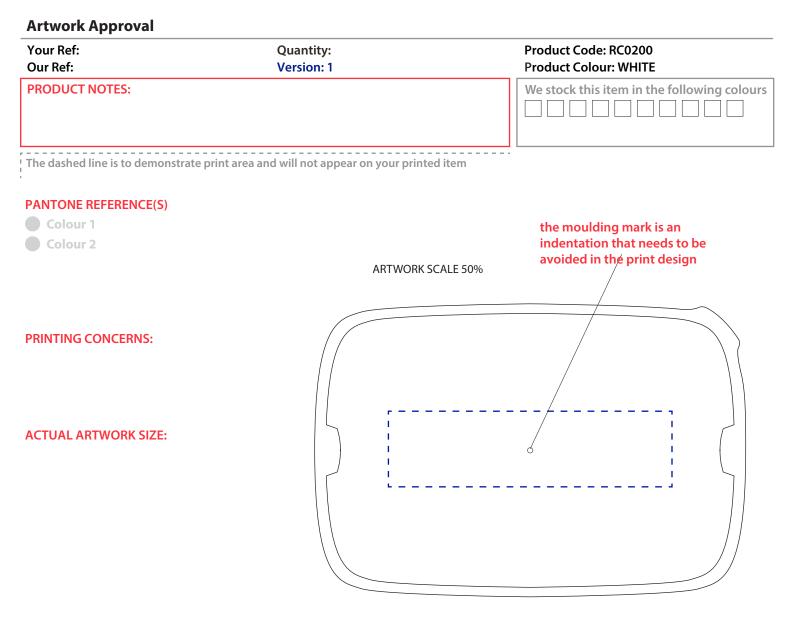

## **ARTWORK SCALE 100%** Max print area: 150mm x 40mm

product can also have an effect on the final print colour.

|                                                                                                                                                                                                      |                        |                                     |                      |                                   | 1                                |        |
|------------------------------------------------------------------------------------------------------------------------------------------------------------------------------------------------------|------------------------|-------------------------------------|----------------------|-----------------------------------|----------------------------------|--------|
|                                                                                                                                                                                                      |                        |                                     |                      |                                   |                                  |        |
|                                                                                                                                                                                                      |                        |                                     |                      |                                   |                                  |        |
|                                                                                                                                                                                                      |                        |                                     |                      |                                   |                                  |        |
| 1                                                                                                                                                                                                    |                        |                                     |                      |                                   | I                                |        |
| 1                                                                                                                                                                                                    |                        |                                     |                      |                                   | 1                                |        |
|                                                                                                                                                                                                      |                        |                                     |                      |                                   |                                  |        |
|                                                                                                                                                                                                      |                        |                                     |                      |                                   | 1                                |        |
|                                                                                                                                                                                                      |                        |                                     |                      |                                   |                                  |        |
|                                                                                                                                                                                                      |                        |                                     |                      |                                   | 1                                |        |
|                                                                                                                                                                                                      |                        |                                     |                      |                                   |                                  |        |
|                                                                                                                                                                                                      |                        |                                     |                      |                                   |                                  |        |
|                                                                                                                                                                                                      |                        |                                     |                      |                                   |                                  |        |
|                                                                                                                                                                                                      |                        |                                     |                      |                                   |                                  |        |
|                                                                                                                                                                                                      |                        |                                     |                      |                                   |                                  |        |
|                                                                                                                                                                                                      |                        |                                     |                      |                                   |                                  |        |
|                                                                                                                                                                                                      |                        |                                     |                      |                                   |                                  |        |
|                                                                                                                                                                                                      |                        |                                     |                      |                                   |                                  |        |
|                                                                                                                                                                                                      |                        |                                     |                      |                                   |                                  |        |
| Please check the fo                                                                                                                                                                                  | lowing are correct     |                                     |                      |                                   |                                  |        |
|                                                                                                                                                                                                      |                        |                                     |                      |                                   |                                  |        |
| QUANTITY CORRECT F                                                                                                                                                                                   | RODUCT and PRODUCT COL | OUR 🧹 PRINT SIZE and PO             | SITION V PRINT COLOU | JR SPELLING, PHONE                | NUMBERS, EMAILS and WE           | ERZLES |
|                                                                                                                                                                                                      |                        |                                     |                      |                                   |                                  |        |
| Any special print requirements must be advised at approval stage, however a new visual may have to be done and approved which may affect the lead time. We may at times advise you of our            |                        |                                     |                      |                                   |                                  |        |
| concerns with regard to the print or print colour on the pdf proof - if approval is given this is unfortunately at your own risk. If a photograph is required of the item this may be chargeable and |                        |                                     |                      |                                   |                                  |        |
|                                                                                                                                                                                                      |                        | your order if approval isn't receiv |                      |                                   | 2                                | 5      |
|                                                                                                                                                                                                      | , , ,                  | are evident in the proof and not    | ,                    | no. Vou aro liable for all releve | ant casts incurred in correction | a cuch |
|                                                                                                                                                                                                      |                        |                                     |                      |                                   |                                  |        |
| mistakes once the proof has been approved. Please note: Your order will not go into production until this proof is approved in writing. This product may have more than one print area, please       |                        |                                     |                      |                                   |                                  |        |
| check to ensure the print position is correct as mistakes cannot be rectified once the goods have been printed. Due to the restrictions and constraints of printing, we can only use 'coated' ink,   |                        |                                     |                      |                                   |                                  |        |
| therefore your pantone reference will need to be a 'C' code. Please double check the pantone colour against a coated pantone book before approving the artwork. The colour and texture of a          |                        |                                     |                      |                                   |                                  |        |