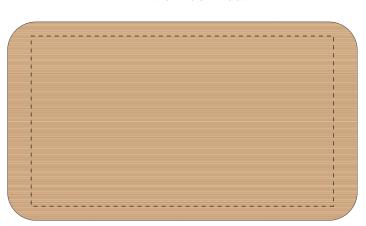

## The dashed line is to demonstrate print area and will not appear on your printed item

| Max print area: 160mm x 90mm |  |  |  |  |  |  |
|------------------------------|--|--|--|--|--|--|
|                              |  |  |  |  |  |  |
| ī                            |  |  |  |  |  |  |
| I<br>I                       |  |  |  |  |  |  |
| 1                            |  |  |  |  |  |  |
| į                            |  |  |  |  |  |  |
| İ                            |  |  |  |  |  |  |
| 1                            |  |  |  |  |  |  |
| 1                            |  |  |  |  |  |  |
| i                            |  |  |  |  |  |  |
| 1                            |  |  |  |  |  |  |
| 1                            |  |  |  |  |  |  |
| į                            |  |  |  |  |  |  |
| 1                            |  |  |  |  |  |  |
| 1                            |  |  |  |  |  |  |
| 1                            |  |  |  |  |  |  |
| İ                            |  |  |  |  |  |  |
| 1                            |  |  |  |  |  |  |
| 1                            |  |  |  |  |  |  |
| į                            |  |  |  |  |  |  |
| İ                            |  |  |  |  |  |  |
| 1                            |  |  |  |  |  |  |
| 1                            |  |  |  |  |  |  |
| 1                            |  |  |  |  |  |  |
| 1                            |  |  |  |  |  |  |
| 1                            |  |  |  |  |  |  |
| <u>.</u>                     |  |  |  |  |  |  |
|                              |  |  |  |  |  |  |