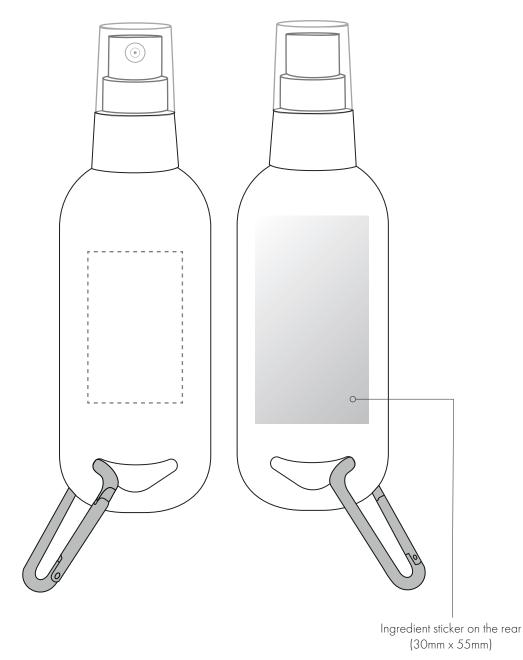

## **PANTONE REFERENCE(S)**

Colour 1

ARTWORK SCALE 100% Max print area: 25mm x 40mm

Product Image for visualisation - colours may vary

The dashed line is to demonstrate print area and will not appear on your printed item