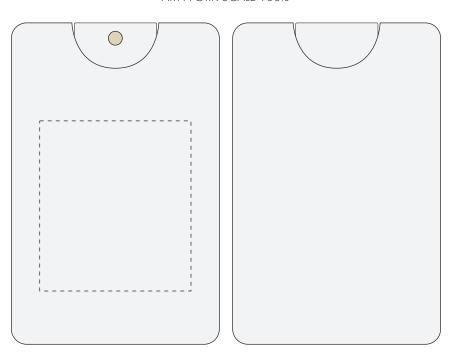

## Max print area: 40mm x 45mm

ARTWORK SCALE 100%

1. Your order will not go in to print and production time cannot be confirmed,

The dashed line is to demonstrate print area and will not appear on your printed item

2. Once printed, artwork cannot be amended, mistakes must be rectified at visual stage.