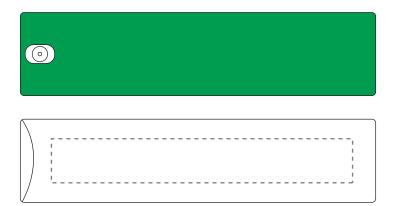

Your Ref: Quantity: Product Code: \$\$0072
Our Ref: Version: 1 Product Colour: GREEN

**PRINTING CONCERNS:** 

We stock this item in the following colours

## **PANTONE REFERENCE(S)**

Colour 1

Colour 2

Colour 3

Colour 4

ARTWORK SCALE 100% Max print area: 12mm x 80mm

Product Image for visualisation - colours may vary

## The dashed line is to demonstrate print area and will not appear on your printed item