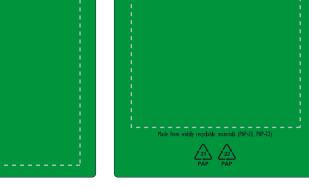

## **PANTONE REFERENCE(S)**

Colour 1

Colour 2

ARTWORK SCALE 100%

Max print area: 45mm x 75mm

Front

Back- Pre printed eco markings

Product Image for visualisation - colours may vary

The dashed line is to demonstrate print area and will not appear on your printed item