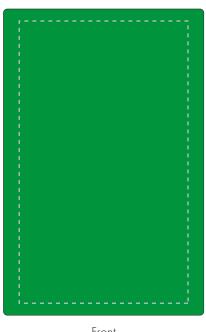

## **PANTONE REFERENCE(S)**

Colour 1

Colour 2

ARTWORK SCALE 100%

Max print area: 45mm x 75mm

Front

Back- Pre printed eco markings

Product Image for visualisation - colours may vary

The dashed line is to demonstrate print area and will not appear on your printed item