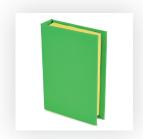

Product and Artwork Proof HARD BACK FLAG PAD

Your Ref: Quantity: Product Code: \$\$0275
Our Ref: Version: 1 Product Colour: GREEN

**PRINTING CONCERNS:** 

We stock this item in the following colours

## **PANTONE REFERENCE(S)**

Colour 1

Colour 2

ARTWORK SCALE 100%

Max print area: 45mm x 75mm

Front

Back- Pre printed eco markings

Product Image for visualisation - colours may vary