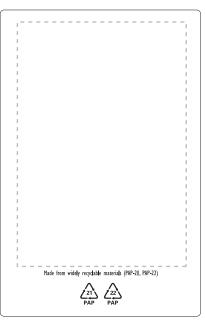

## ARTWORK SCALE 100% Max print area: 45mm x 65mm

Back- Pre printed eco markings

#### The dashed line is

The dashed line is to demonstrate print area and will not appear on your printed item