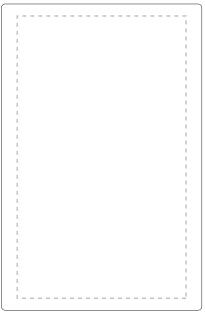

# ARTWORK SCALE 100% Max print area: 45mm x 75mm

Front

#### The dashed line is

The dashed line is to demonstrate print area and will not appear on your printed item