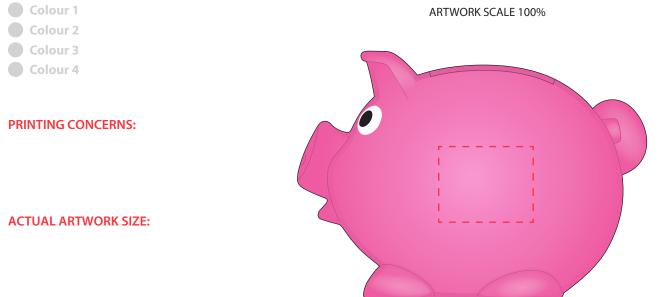

The dashed line is to demonstrate print area and will not appear on your printed item

## PANTONE REFERENCE(S)

ARTWORK SCALE 100% Max print area: 25mm x 20mm

| r, | - | - | - | - | - | - | π., |
|----|---|---|---|---|---|---|-----|
| T. |   |   |   |   |   |   | 1   |
| T. |   |   |   |   |   |   | 1   |
| T. |   |   |   |   |   |   | 1   |
| ī. |   |   |   |   |   |   | 1   |
| L, | _ | _ | _ | _ | _ | _ | а.  |