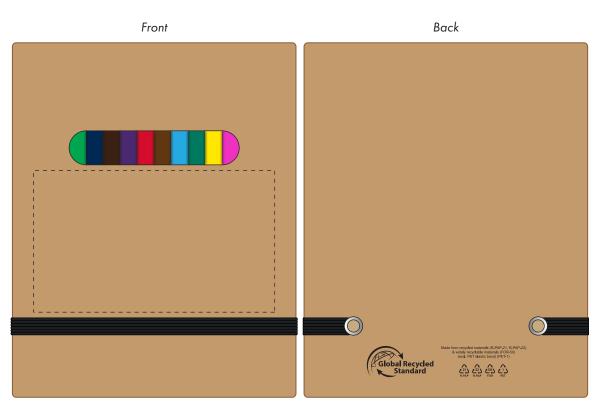

## ARTWORK SCALE 100% Max print area: 85mm x 50mm

Product Image for visualisation - colours may vary

The dashed line is to demonstrate print area and will not appear on your printed item

PLEASE NOTE:

- All colours including print and product are for visual purposes only and should not be regarded as the actual colour of the product and print.
- Some products may vary from batch to batch and may differ from previous orders.
- The colour and texture of a product can also have an effect on the final print colour.
- By approving this order we accept that you understand these terms.